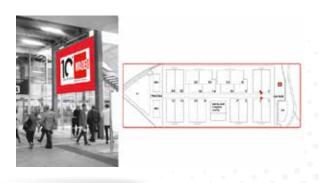

## TWO-SIDED FABRIC PANEL AT ENTRANCE TO RECEPTION AREAS - H

Corso Italia - Reception areas at hall entrance Size: 3,85 x 2,85 m (two-sided)

### € 3,400

(including production, installation and disinstallation)