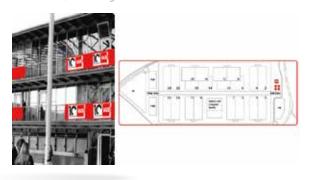

# TWO-SIDED FABRIC PANEL ATTACHED TO COLUMN - J

#### Corso Italia - Central cross aisle

Size: 3,85 x 2,85 m (two-sided)

€ 3,950

(including production, installation and disinstallation)