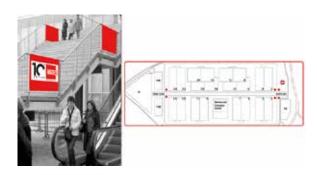

### ADVERTISING PANELS ON STAIRS - E

(Ponte dei Mari entrance - 5 panels)

### East Gate and West Gate - Ponte dei Mari entrance

Size: 1,50 x 0,90 m (single-sided)

€ 540 each

East Gate - 5 panels min. (including production, installation and disinstallation)

€ 440 each

West Gate - 5 panels min. (including production, installation and disinstallation)