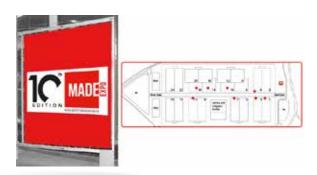

# TWO-SIDED FABRIC PANEL RECEPTION UNDERSTAIRS - I

Corso Italia - Entrance Reception hall under escalators Size: 3,95 x 3,15 m (two-sided)

### € 4,400

(including production, installation and disinstallation)