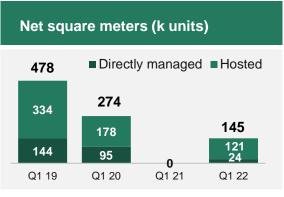

## **Snapshot of quarterly results**

#### Net square meters (k units)

**REVENUES:** €23.5m, an increase of €21.9m compared to Q1 2021

- 11 exhibitions and 10 congress events held in just 2 months
- 147.245 sqm occupied in Q1 2022 compared to 51.070 sqm sold in Q1 2021
- 3,6k total participating exhibitors
- Positive results despite postponing relevant exhibitions to the next quarter
- Comparison with Q1 2021 not meaningful since Italian operations were interrupted