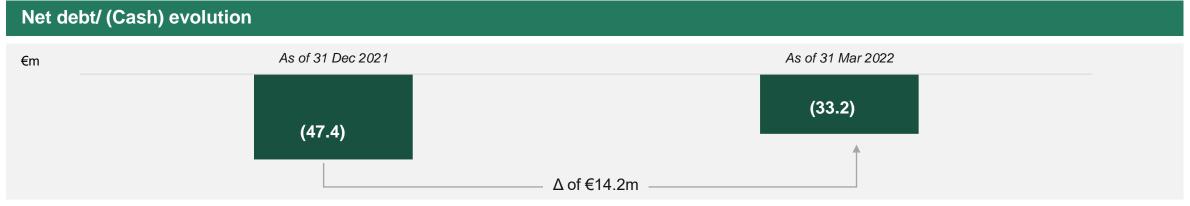

#### Net Financial Debt/ (Cash) pre IFRS 16

- Net cash of €33.2m compared to a net cash of €47.4m as of 31 December 2021
- The negative change of €14.3m in net cash is mainly referred to Net Working Capital dynamics with the increase in Advances more than offset by the occasional decrease in Trade Payables