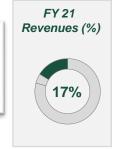

reserve)





- 1. Executive summary
- 2. Business review
- 3. Financial review

- 1. Fiera Miano at a glance and FY 2021 results
- 2. Key investment highlights

### Fiera Milano at a glance

The Italian market leader and one of the main integrated operators worldwide in the management and organization of exhibitions and congresses

#### Italian exhibitions



- Managing owned events and hosted events at the the Rho and Milan exhibition centers
- Covering the entire value chain from renting its exhibition areas to providing ancillary services (stand-fitting, logistics, cleaning, media, security..)

#### Foreign exhibitions



 Partnership with third parties or through fully owned subsidiaries in China (JV with Deutsche Messe – equity accounted), Brazil and South Africa

#### Congresses





 Congress activity mainly at the MiCo venue – Milano Congressi (one of the largest and most modern conference centre in Europe, with space for 18k people) and other meeting centers

#### **Exhibition center**

#### Rho-Fieramilano



- 345k sqm gross indoor exhibition space
- 60k sqm outdoor space
- 20 pavillons
- 6° largest trade venue in the world
- 3° largest trade venue in EU

#### **Congresses center**

FY 21

Revenues (%)

0.1%

#### MiCo venue - Milano Congressi



- 54k sqm
- 4,500 seats



- 21k people availability
- > 70 rooms

#### Key figures

- Revenues 2021: €129,8m
- **EBITDA 2021:** €77,2m
- NFP 2021: €(47.4)m
- Mkt Cap: €227m¹
- Free Float: 28%
- STAR segment

1) As of 5 May 2022

# **Key investment highlights**

#### Strong commitment to ESG

- ESG themes moving to the