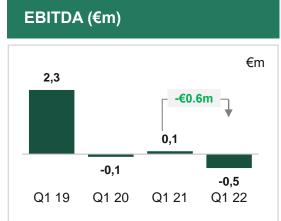

#### EBITDA (€m)

- Revenues of €2.2m in Q1 2022 (+ €1.6m vs Q1 2021)
- The decrease in EBITDA is mainly attributable to the absence in Q1 2021 of overhead costs associated with the management of the congress area, following the suspension of congress activities due to the Covid-19 pandemic

Q1 21

Q1 19

Q1 20

- Revenues of €0.7m in Q1 2022 (+ €0.7m vs Q1 2021) driven by the Investec Cape Town Art Fair exhibition
- EBITDA of €-0,5m in Q1 2022 (-€0.6m VS Q1 2021), mainly attributable to the negative result of the JV with Deutsche MESSE AG, which in Q1 2022 had not scheduled any event in China