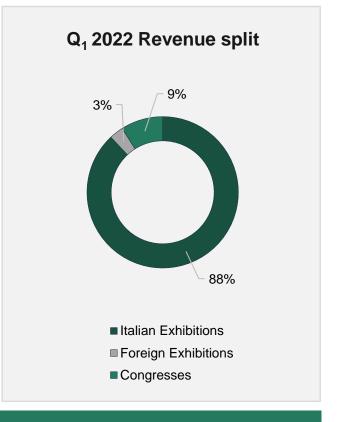

**REVENUES:** €23.5m, an increase of €21.9m compared to Q1 2021

- 11 exhibitions and 10 congress events held in just 2 months
- 147.245 sqm occupied in Q1 2022 compared to 51.070 sqm sold in Q1 2021
- 3,6k total participating exhibitors
- Positive results despite postponing relevant exhibitions to the next quarter
- Comparison with Q1 2021 not meaningful since Italian operations were interrupted