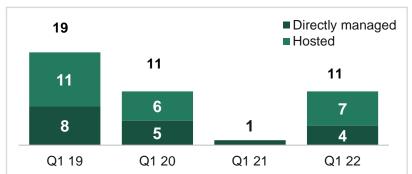

#### N. Exhibitions

# Italian exhibition business (1/2)

- 10 exhibitions held in Q1 2022 with 144.705 net sqm occupied and more than 3.5k participating exhibitors
- 6 relevant exhibitions postponed for strategic purposes: BIT (Feb to Apr), Transpotec Logitec (Jan to May), HOMI (Jan to Mar), Salone del Mobile (Apr to Jun), Mido (Feb to May) and Mostra Convegno Expocomfort (Mar to June)
- Strategic choice of rescheduling some events during the year proved to be a winning one: first rescheduled
  event BIT-Borsa Internazionale del Turismo in April able to fully express its potential with better than expected
  performances
- Strong comeback of international buyers and visitors, especially in the Q1 2022 home décor and fashion exhibitions (e.g. HOMI with 40% of foreign brands participating, Si Sposaitalia with > 20% of international buyers, in line with pre-pandemic levels, HOMI Fashion&Jewels with 34% of foreign brands participating)
- Better incidence of rebooking of the most relevant owned biennial exhibitions (Host, Tuttofood, Sicurezza) compared to expectations
- Positive signals from the business of stand fittings following the relaunch of the trade fair activities in Q1 2022

**REVENUES:** €23.5m, an increase of €21.9m compared to Q1 2021

- 11 exhibitions and 10 congress events held in just 2 months
- 147.245 sqm occupied in Q1 2022 compared to 51.070 sqm sold in Q1 2021
- 3,6k total participating exhibitors
- Positive results despite postponing relevant exhibitions to the next quarter
- Comparison with Q1 2021 not meaningful since Italian operations were interrupted