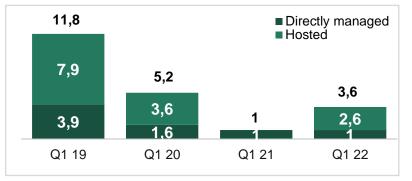

## **Snapshot of quarterly results**

#### Net square meters (k units)

**REVENUES:** €23.5m, an increase of €21.9m compared to Q1 2021

- 11 exhibitions and 10 congress events held in just 2 months
- 147.245 sqm occupied in Q1 2022 compared to 51.070 sqm sold in Q1 2021
- 3,6k total participating exhibitors
- Positive results despite postponing relevant exhibitions to the next quarter
- Comparison with Q1 2021 not meaningful since Italian operations were interrupted