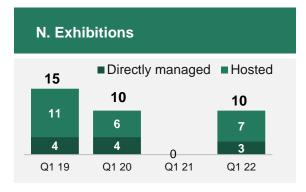

## **Snapshot of quarterly results**

#### N. Exhibitions

**REVENUES:** €23.5m, an increase of €21.9m compared to Q1 2021

- 11 exhibitions and 10 congress events held in just 2 months
- 147.245 sqm occupied in Q1 2022 compared to 51.070 sqm sold in Q1 2021
- 3,6k total participating exhibitors
- Positive results despite postponing relevant exhibitions to the next quarter
- Comparison with Q1 2021 not meaningful since Italian operations were interrupted