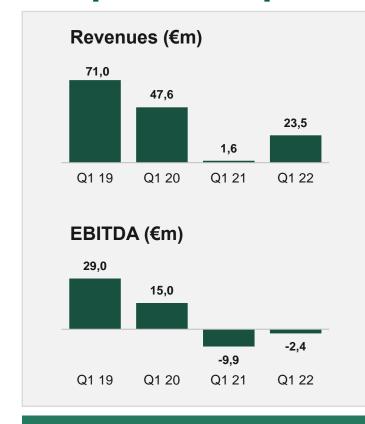

## **Snapshot of quarterly results**

#### **Divisional results**

| Revenues (€m)         | Q <sub>1</sub> 2019 | Q <sub>1</sub> 2020 | Q <sub>1</sub> 2021 | Q <sub>1</sub> 2022 |
|-----------------------|---------------------|---------------------|---------------------|---------------------|
| Italian Exhibitions   | 63,0                | 42,3                | 0,9                 | 20,8                |
| Foreign Exhibitions   | 0,8                 | 1,1                 | 0,1                 | 0,7                 |
| Congresses            | 7,0                 | 4,0                 | 0,5                 | 2,2                 |
| Media <sup>1</sup>    | 2,7                 | 2,1                 | 0,3                 | -                   |
| Intercompany elisions | (2,2)               | (1,9)               | (0,3)               | (0,2)               |
| Consolidated Revenues | 71,0                | 47,6                | 1,6                 | 23,5                |

#### **Divisional results**

| EBITDA (€m)         | Q <sub>1</sub> 2019 | Q <sub>1</sub> 2020 | Q <sub>1</sub> 2021 | Q <sub>1</sub> 2022 |
|---------------------|---------------------|---------------------|---------------------|---------------------|
| Italian Exhibitions | 24,6                | 15,1                | (8,6)               | (0,9)               |
| Foreign Exhibitions | 2,3                 | (0,1)               | 0,1                 | (0,5)               |
| Congresses          | 1,8                 | 0,4                 | (0,9)               | (1,0)               |
| Media <sup>1</sup>  | 0,3                 | (0,3)               | (0,6)               | -                   |
| Consolidated EBITDA | 29,0                | 15,0                | (9,9)               | (2,4)               |

#### Q1 2022 Financial Results

- Revenues of EUR 23.5m, an increase of EUR 21.9m compared to Q1 2021
- EBITDA of EUR -2.4m, an improvement of EUR 7.5m compared to Q1 2021
- EBIT of EUR -14.2m, an improvement of EUR 6.8m compared to Q1 2021
- Net result of EUR -13.0m, an improvement of EUR 4.8m compared to Q1 2021
- Net Financial Position (before IFRS 16) at 31 March 2022 resulting in Net Cash of EUR 33.2m

**EBITDA:** €-2.4m, an improvement of €7.5m compared to Q1 2021

- Italian Exhibitions: EBITDA mainly affected by higher personnel costs if compared to Q1 2021 Foreign Exhibitions: EBITDA mainly affected from the negative result of the joint venture with Deutsche MESSE AG which in Q1 2022 did not schedule any events in China due to Covid-19 restrictions
- Congresses: EBITDA impacted by higher overhead costs associated with the management of the congress venues which fully offset the increase in revenues. It should be noted that in Q1 2021, following the suspension of congress activity due to the Covid-19 pandemic, these costs were not present