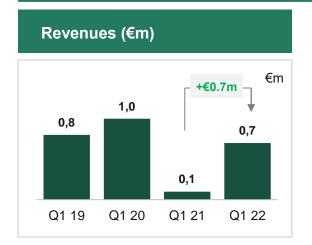

#### Revenues (€m)

Q1 21

Q1 19

Q1 20

- Revenues of €0.7m in Q1 2022 (+ €0.7m vs Q1 2021) driven by the Investec Cape Town Art Fair exhibition
- EBITDA of €-0,5m in Q1 2022 (-€0.6m VS Q1 2021), mainly attributable to the negative result of the JV with Deutsche MESSE AG, which in Q1 2022 had not scheduled any event in China