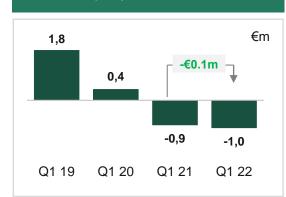

#### **Divisional results**

| EBITDA (€m)         | Q <sub>1</sub> 2019 | Q <sub>1</sub> 2020 | Q <sub>1</sub> 2021 | Q <sub>1</sub> 2022 |
|---------------------|---------------------|---------------------|---------------------|---------------------|
| Italian Exhibitions | 24,6                | 15,1                | (8,6)               | (0,9)               |
| Foreign Exhibitions | 2,3                 | (0,1)               | 0,1                 | (0,5)               |
| Congresses          | 1,8                 | 0,4                 | (0,9)               | (1,0)               |
| Media <sup>1</sup>  | 0,3                 | (0,3)               | (0,6)               | -                   |
| Consolidated EBITDA | 29,0                | 15,0                | (9,9)               | (2,4)               |

- YoY comparison not meaningful due to Italian activities suspension in Q1 2021
- Revenues of €20.8m in Q1 2022 (+ €19.9m vs Q1 2021 despite the lack of 6 relevant exhibitions postponed from Q1 2022 to next quarters). Revenue contribution mainly coming from HOMI, Linea Pelle, Micam, Milano Unica
- Faster recovery of the business vs industry trend expectations
- EBITDA of €-0.9m (+ €7.7m vs Q1 2021)
- EBITDA aligned with Revenues trend, partially offset by the presence in Q1 2021 of the cost benefit coming from the Salary Integration Fund activation