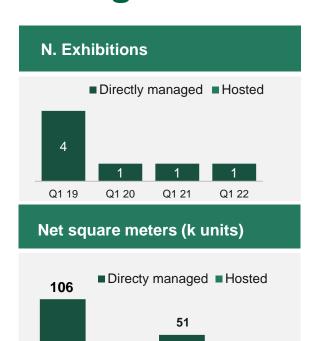

#### N. Exhibitions

#### Net square meters (k units)

**REVENUES:** €23.5m, an increase of €21.9m compared to Q1 2021

- 11 exhibitions and 10 congress events held in just 2 months
- 147.245 sqm occupied in Q1 2022 compared to 51.070 sqm sold in Q1 2021
- 3,6k total participating exhibitors
- Positive results despite postponing relevant exhibitions to the next quarter
- Comparison with Q1 2021 not meaningful since Italian operations were interrupted