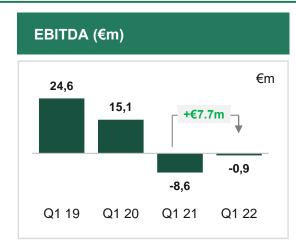

#### **Divisional results**

| EBITDA (€m)         | Q <sub>1</sub> 2019 | Q <sub>1</sub> 2020 | Q <sub>1</sub> 2021 | Q <sub>1</sub> 2022 |
|---------------------|---------------------|---------------------|---------------------|---------------------|
| Italian Exhibitions | 24,6                | 15,1                | (8,6)               | (0,9)               |
| Foreign Exhibitions | 2,3                 | (0,1)               | 0,1                 | (0,5)               |
| Congresses          | 1,8                 | 0,4                 | (0,9)               | (1,0)               |
| Media <sup>1</sup>  | 0,3                 | (0,3)               | (0,6)               | -                   |
| Consolidated EBITDA | 29,0                | 15,0                | (9,9)               | (2,4)               |

- YoY comparison not meaningful due to Italian activities suspension in Q1 2021
- Revenues of €20.8m in Q1 2022 (+ €19.9m vs Q1 2021 despite the lack of 6 relevant exhibitions postponed from Q1 2022 to next quarters). Revenue contribution mainly coming from HOMI, Linea Pelle, Micam, Milano Unica
- Faster recovery of the business vs industry trend expectations
- EBITDA of €-0.9m (+ €7.7m vs Q1 2021)
- EBITDA aligned with Revenues trend, partially offset by the presence in Q1 2021 of the cost benefit coming from the Salary Integration Fund activation