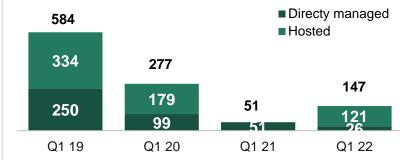

## **Snapshot of quarterly results**

#### **Divisional results**

| Revenues (€m)         | Q <sub>1</sub> 2019 | Q <sub>1</sub> 2020 | Q <sub>1</sub> 2021 | Q <sub>1</sub> 2022 |
|-----------------------|---------------------|---------------------|---------------------|---------------------|
| Italian Exhibitions   | 63,0                | 42,3                | 0,9                 | 20,8                |
| Foreign Exhibitions   | 0,8                 | 1,1                 | 0,1                 | 0,7                 |
| Congresses            | 7,0                 | 4,0                 | 0,5                 | 2,2                 |
| Media <sup>1</sup>    | 2,7                 | 2,1                 | 0,3                 | -                   |
| Intercompany elisions | (2,2)               | (1,9)               | (0,3)               | (0,2)               |
| Consolidated Revenues | 71,0                | 47,6                | 1,6                 | 23,5                |

**REVENUES:** €23.5m, an increase of €21.9m compared to Q1 2021

- 11 exhibitions and 10 congress events held in just 2 months
- 147.245 sqm occupied in Q1 2022 compared to 51.070 sqm sold in Q1 2021
- 3,6k total participating exhibitors
- Positive results despite postponing relevant exhibitions to the next quarter
- Comparison with Q1 2021 not meaningful since Italian operations were interrupted