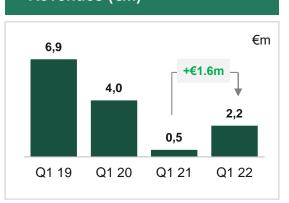

#### **Divisional results**

| Revenues (€m)         | Q <sub>1</sub> 2019 | Q <sub>1</sub> 2020 | Q <sub>1</sub> 2021 | Q <sub>1</sub> 2022 |
|-----------------------|---------------------|---------------------|---------------------|---------------------|
| Italian Exhibitions   | 63,0                | 42,3                | 0,9                 | 20,8                |
| Foreign Exhibitions   | 0,8                 | 1,1                 | 0,1                 | 0,7                 |
| Congresses            | 7,0                 | 4,0                 | 0,5                 | 2,2                 |
| Media <sup>1</sup>    | 2,7                 | 2,1                 | 0,3                 | -                   |
| Intercompany elisions | (2,2)               | (1,9)               | (0,3)               | (0,2)               |
| Consolidated Revenues | 71,0                | 47,6                | 1,6                 | 23,5                |

#### EBITDA (€m)

- Revenues of €2.2m in Q1 2022 (+ €1.6m vs Q1 2021)
- The decrease in EBITDA is mainly attributable to the absence in Q1 2021 of overhead costs associated with the management of the congress area, following the suspension of congress activities due to the Covid-19 pandemic