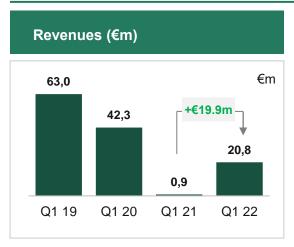

#### **Divisional results**

| Revenues (€m)         | Q <sub>1</sub> 2019 | Q <sub>1</sub> 2020 | Q <sub>1</sub> 2021 | Q <sub>1</sub> 2022 |
|-----------------------|---------------------|---------------------|---------------------|---------------------|
| Italian Exhibitions   | 63,0                | 42,3                | 0,9                 | 20,8                |
| Foreign Exhibitions   | 0,8                 | 1,1                 | 0,1                 | 0,7                 |
| Congresses            | 7,0                 | 4,0                 | 0,5                 | 2,2                 |
| Media <sup>1</sup>    | 2,7                 | 2,1                 | 0,3                 | -                   |
| Intercompany elisions | (2,2)               | (1,9)               | (0,3)               | (0,2)               |
| Consolidated Revenues | 71,0                | 47,6                | 1,6                 | 23,5                |

- YoY comparison not meaningful due to Italian activities suspension in Q1 2021
- Revenues of €20.8m in Q1 2022 (+ €19.9m vs Q1 2021 despite the lack of 6 relevant exhibitions postponed from Q1 2022 to next quarters). Revenue contribution mainly coming from HOMI, Linea Pelle, Micam, Milano Unica
- Faster recovery of the business vs industry trend expectations
- EBITDA of €-0.9m (+ €7.7m vs Q1 2021)
- EBITDA aligned with Revenues trend, partially offset by the presence in Q1 2021 of the cost benefit coming from the Salary Integration Fund activation