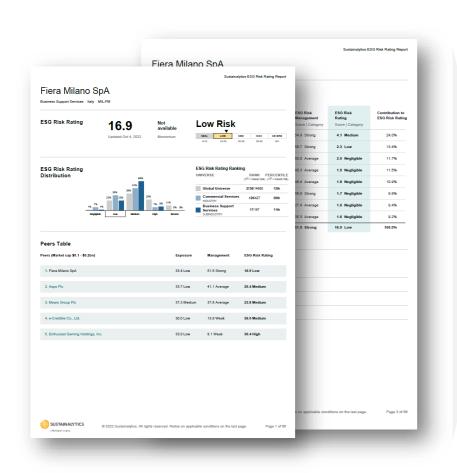

# ESG commitment

- Obtained first ESG Risk Rating by Sustainalytics with a score of 16.9/100 (0 being the max score): Low ESG Risk
- Launched the carbon footprint measurement of the exhibitions held in Fiera Milano. Homi Fashion&Jewels, first carbon neutral event with 1,256 tCO2e generated and entirely neutralized