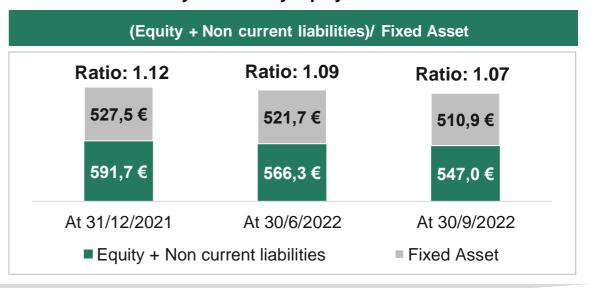

in inventories of Euro -0.9 (negative cash impact): mainly suspended costs due to the two-year or multiyear nature of some exhibitions
- CAPEX for Euro 2.7m (new information systems, software purchases and licenses for digital transformation)
- Other changes: provisions relating to personnel, change in equity investments in the consolidation, change in debt resulting from the mark to market and other minor variations



### Excellent financial stability and comfortable liquidity position

Fiera Milano achieved an **excellent financial stability** already in 2021, transforming the Covid-19 emergency into an opportunity to reorganize its financial structure

#### Current assets perfectly cover current liabilities



#### Fixed assets are fully covered by equity and non-current liabilities



Fiera Milano can rely on an adequate stock of liquidity to be used at all the time, also taking into account the existing current financial liabilities and further EUR 50m which Fiera Milano could potentially use as short-term loans. Such comfortable liquidity position will not be affected by exhibitions operative cash dynamics

# **AGENDA**



- 1. Executive summary
- 2. Business review
- 3. Financial review
- 4. ESG rating & sustainability awards
- 5. Homi Fashion&Jewels: the first carbon neutral event of Fiera Milano

### **Appendix**

- 1. Fiera Miano at a glance and FY 2021 results
- 2. Key investment highlights

### **ESG** rating





### **Sustainability awards**





#### Finalist at



Sustainable Development Award 2022

Best carbon emissions reduction initiative



sdaward@ufi