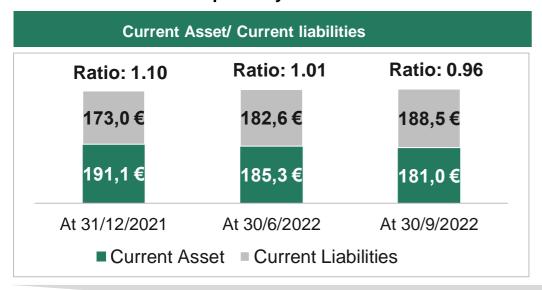

ase in the volume of activities, in line with the revenue trend
  - Reduction in inventories of Euro -0.9 (negative cash impact): mainly suspended costs due to the two-year or multiyear nature of some exhibitions
- CAPEX for Euro 2.7m (new information systems, software purchases and licenses for digital transformation)
- Other changes: provisions relating to personnel, change in equity investments in the consolidation, change in debt resulting from the mark to market and other minor variations



### Excellent financial stability and comfortable liquidity position

Fiera Milano achieved an **excellent financial stability** already in 2021, transforming the Covid-19 emergency into an opportunity to reorganize its financial structure

#### Current assets perfectly cover current liabilities



#### Fixed assets are fully covered by equity and non-current liabilities



Fiera Milano can rely on an adequate stock of liquidity to be used at all the time, also taking into account the existing current financial liabilities and further EUR 50m which Fiera Milano could potentially use as short-term loans. Such comfortable liquidity position will not be affected by exhibitions operative cash dynamics

# **AGENDA**



- 1. Executive summary
- 2. Business review
- 3. Financial review
- 4. ESG rating & sustainability awards
- 5. Homi Fashion&Jewels: the first carbon neutral event of Fiera Milano

### **Appendix**

- 1. Fiera Miano at a glance and FY 2021 results
- 2. Key investment highlights

### **ESG** rating





### **Sustainability awards**





#### Finalist at



Sustainable Deve