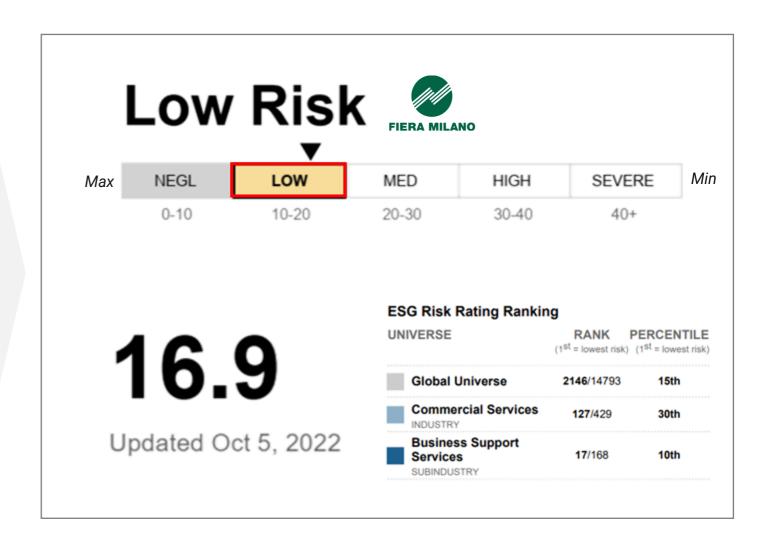

# ESG commitment

- Obtained first ESG Risk Rating by Sustainalytics with a score of 16.9/100 (0 being the max score): Low ESG Risk
- Launched the carbon footprint measurement of the exhibitions held in Fiera Milano. Homi Fashion&Jewels, first carbon neutral event with 1,256 tCO2e generated and entirely neutralized