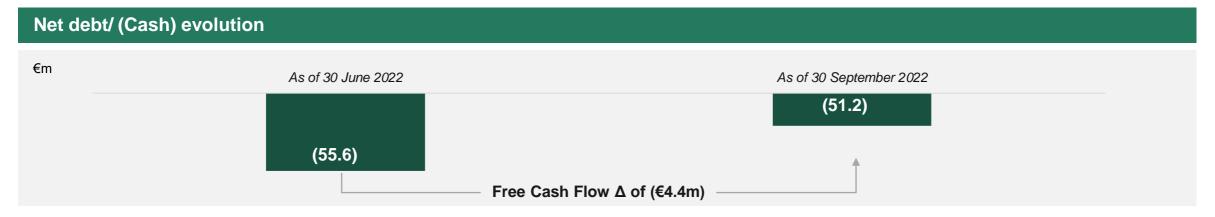

#### 9M 2022 Financial Results

- Revenues of EUR 161.7m, an increase of EUR 121.8m compared to 9M 2021
- EBITDA of EUR 49.9m, an improvement of EUR 56.9m compared to 9M 2021
- EBIT of EUR 14.1m, an improvement of EUR 54.6m compared to 9M 2021
- Net result of EUR 0.9m, an improvement of EUR 25.1m compared to 9M 2021
- Net Financial Position (before IFRS 16) at 30 September 2022 resulting in Net Cash of EUR 51.2m, an improvement of EUR 3.7m compared to 31 December 2021