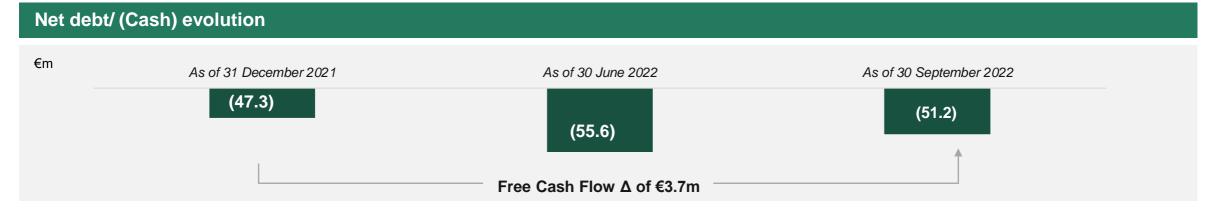

#### 9M 2022 Financial Results

- Revenues of EUR 161.7m, an increase of EUR 121.8m compared to 9M 2021
- EBITDA of EUR 49.9m, an improvement of EUR 56.9m compared to 9M 2021
- EBIT of EUR 14.1m, an improvement of EUR 54.6m compared to 9M 2021
- Net result of EUR 0.9m, an improvement of EUR 25.1m compared to 9M 2021
- Net Financial Position (before IFRS 16) at 30 September 2022 resulting in Net Cash of EUR 51.2m, an improvement of EUR 3.7m compared to 31 December 2021