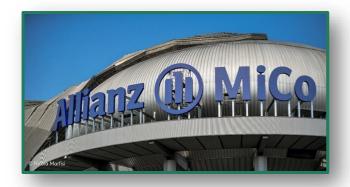

### Congresses in 3Q 2022

| ECONOMICS | 3Q 2021 | 3Q 2022 |
|-----------|---------|---------|
| Revenues  | 9.4     | 11.8    |
| EBITDA    | 3.2     | 4.7     |

- More than 10 congress events took place in 3Q 2022 (of which 6 events related to conferences with related exhibition area).
- The Revenues of the Congress business in 3Q 2022 amounted to Euro 11.8 million, an increase of Euro 2.4 million compared to 2021. The increase is attributable to the restart of the congress business and compares with the same periods of 2021 conditioned by the suspension of conferences in Italy following the Covid-19 pandemic. The main congress events hosted in 3Q 2022 were ESHRE 38th Annual Meeting (European Society of Human Reproduction and Embryology), EADV Congress 2022 (European Academy of Dermatology and Venereology), ESCRS 2022 (European Society Of Cataract & Refractive Surgeons)
- Signed a **nine-year agreement with Allianz** for the acquisition of the naming rights of the Piazzale Carlo Magno congress center in Milan, which has been renamed **Allianz MiCo**. The new partnership gives MiCo-Milano Convention Center, an even greater international attractiveness thanks to the strength of the Allianz network
- Fiera Milano Congressi will manage the new Turin Congress Centre (5,000 seats), to be built on the site of the former Westinghouse factory. Completion expected in 2024/25.