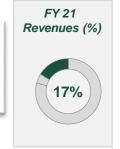

Fashion&Jewels: the first carbon neutral event of Fiera Milano

### **Appendix**

- 1. Fiera Miano at a glance and FY 2021 results
- 2. Key investment highlights

### Fiera Milano at a glance

The Italian market leader and one of the main integrated operators worldwide in the management and organization of exhibitions and congresses

#### Italian exhibitions



- Managing owned events and hosted events at the the Rho and Milan exhibition centers
- Covering the entire value chain from renting its exhibition areas to providing ancillary services (stand-fitting, logistics, cleaning, media, security..)

#### Foreign exhibitions



Partnership with third parties or through fully owned subsidiaries in China (JV with Deutsche Messe – equity accounted), Brazil and South Africa

#### Congresses





 Congress activity mainly at the MiCo venue – Milano Congressi (one of the largest and most modern conference centre in Europe, with space for 18k people) and other meeting centers

#### **Exhibition center**

#### Rho-Fieramilano



- 345k sqm gross indoor exhibition space
- 60k sqm outdoor space
- 20 pavillons
- Venue owned by Fondazione Fiera Milano
- 6° largest trade venue in the world
- 3° largest trade venue in EU

#### **Congresses center**

FY 21

Revenues (%)

0.1%

#### AllianzMiCo venue - Milano Congressi



- 54k sqm
- 4.500 seats



- 21k people availability
- > 70 rooms

### **Key figures**

- Revenues 2021: €129.8m
- **EBITDA 2021:** €77.2m
- NFP 2021: €(47.4)m
- Mkt Cap: €206m¹
- Free Float: 28%
- STAR segment

1) As of 30 June 2022

### Key investment highlights

#### St